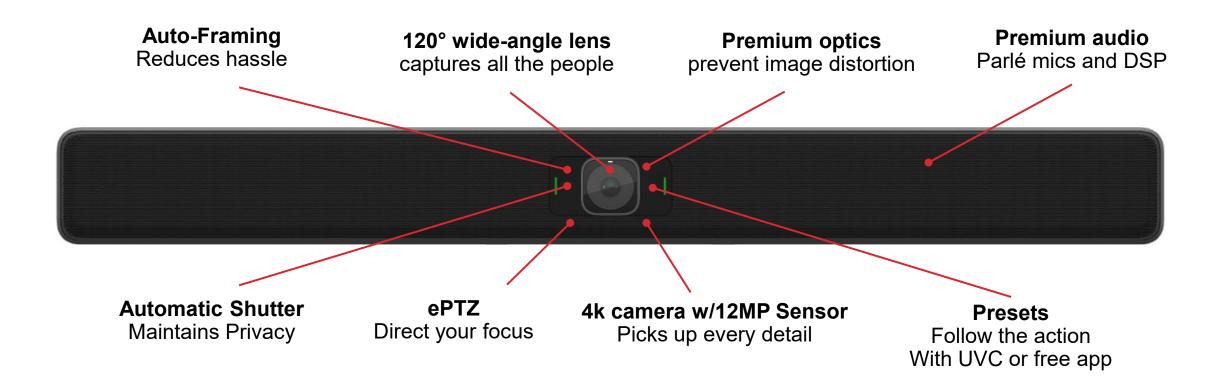

## PARLÉ VBC 2500 Video Bar

- We don't simply control the pattern; we track the talker:
  - Tracking in both the horizontal & vertical with 3 independent beams
  - Compensates for different bar mounting heights
  - Follows people independent of standing or sitting

## PARLÉ VBC 2500 Video Bar

• Integrates Biamp's advanced Audio and Video solutions

biamp.ai + biamp.vi