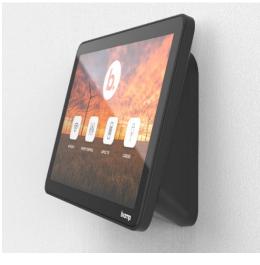

### **APPRIMO Touch Panels**

- Touch8i All-In-One solution:
  - Touch panel and control processor in a single device
  - Controls up to 20 IP controlled devices
  - No "traditional" control ports
  - PoE Powered
  - Tabletop and wall mounting options

**APPRIMO TOUCH 8i** 