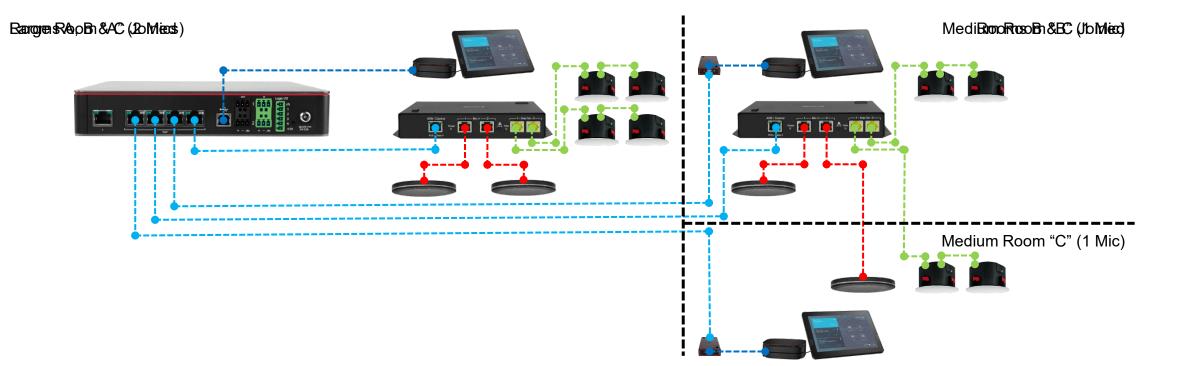

th 3 independent beams
  - Compensates for different bar mounting heights
  - Follows people independent of standing or sitting



**Horizontal Tracking Zones** 



**Vertical Tracking Zones** 

biamp.ai

## PARLÉ VBC 2500 Video Bar

• Integrates Biamp's advanced Audio and Video solutions



biamp.ai + biamp.vi

## The Room / classroom Designer

#### • The single design tool

- Dimensions
- Acoustic data
- Delivers microphone design
- Delivers loudspeaker design
- Microphone
- Fully adaptive equipment list generation
- Delivers customer facing documentation

#### Insures a



biamp.

Demo Classroom 🥙 ADD A CLASSROOM +

Demo

Technical Support Knowledge Base

CEILING

ACOUSTICS

)) SPEAKER

D6 (6.5")

FULL ROOM

FEET METERS

REQUEST QUOT

## PARLÉ Microphone Deployment

• System expansion



#### **IMPERA ControlPads**

• Simple user interface & control processor in a single package



### **APPRIMO Touch Panels**

- Touch8i All-In-One solution:
  - Touch panel and control processor in a single device
  - Controls up to 20 IP controlled devices
  - No "traditional" control ports
  - PoE Powered
  - Tabletop and wall mounting options









**APPRIMO TOUCH 8i** 



# blamp.

# Tak for opmærksomhenden

Claus Behrens Regional Sales Manager E:claus.Behrens@biamp.com P: +45 25262606 W: www.BIAMP.com