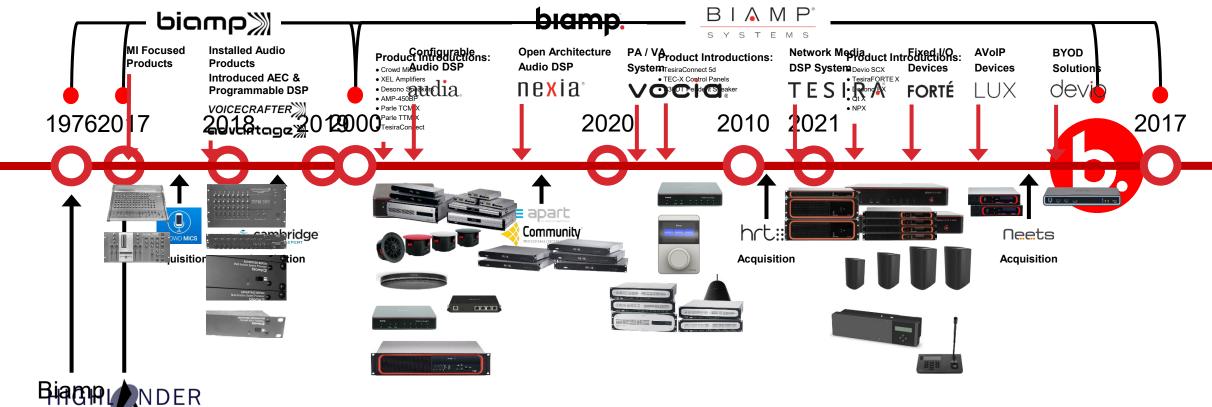

#### 40+ Years Of Innovative Solutions

Biamp Formed

#### 40+ Years Of Innovative Solutions

Formed partners, L.P. Highlander Partners Acquire Biamp

- Business & Corporate
  - Meeting spaces
    - Boardrooms
    - Training rooms
    - Meeting rooms
    - Huddle rooms
    - Auditoriums