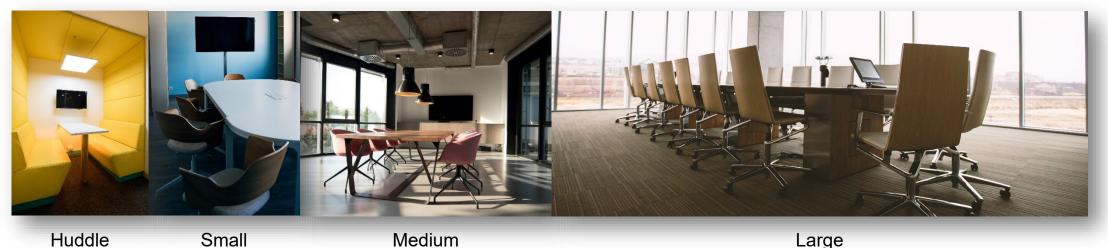

### Biamp Conference Space Experience

- Products that deliver:
  - Meeting Room focused, fixed functionality solutions
  - Support for a single meeting space
  - Designed for web-based conferencing solutions like Zoom, MS-Teams and Google
  - Programming free solutions
  - Space optimised audio solutions

4-10 People

- Repeatable, standardised outcomes
- Regardless of the room size

2-4 People

18-50 People

10-18 People