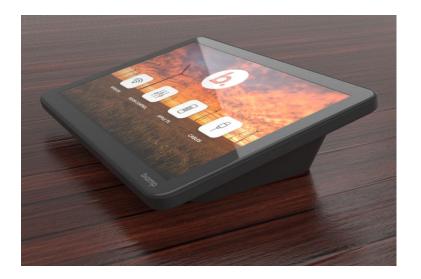

### **APPRIMO Touch Panels**

- Touch8i All-In-One solution:
  - Touch panel and control processor in a single device
  - Controls up to 20 IP controlled devices
  - No "traditional" control ports
  - PoE Powered
  - Tabletop and wall mounting options

**APPRIMO TOUCH 8i** 