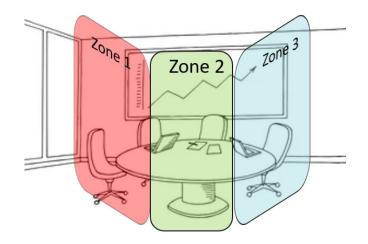

25 108 1882 2222

ANDA COMP CARE CO SEDS SHEE TRAK SHE 1044-103

STREE FEEL

.........

STER SEE

1112 11

2112 30

4114 433

1113 42 ADDR DRAF ABOR 100 COLO 2228 2228 2028 203 1010 1010

1001 10 LESS STEP BALL DES

12 22

# PARLÉ Microphones

- What is Beamtracking<sup>™</sup>?
  - As people talk to each other within the space the microphone's audio processor identifies their locations and ensures they can be heard
  - If a talker moves their location, the beam moves with them in real-time



## PARLÉ VBC 2500 Video Bar

- We don't simply control the pattern; we track the talker:
  - Tracking in both the horizontal & vertical with 3 independent beams
  - Compensates for different bar mounting heights
  - Follows people independent of standing or sitting



**Horizontal Tracking Zones** 



**Vertical Tracking Zones** 

biamp.ai

## PARLÉ VBC 2500 Video Bar

• Integrates Biamp's advanced Audio and Video solutions



biamp.ai + biamp.vi

## The Room / classroom Designer

#### • The single design tool

- Dimensions
- Acoustic data
- Delivers microphone design
- Delivers loudspeaker design
- Microphone
- Fully adaptive equipment list generation
- Delivers customer facing documentation

#### Insures a



biamp.

Demo Classroom 🥙 ADD A CLASSROOM +

Demo

Technical Support Knowledge Base

CEILING

ACOUSTICS

)) SPEAKER

D6 (6.5")

FULL ROOM

FEET METERS

REQUEST QUOT

## PARLÉ Microphone Deployment

• System expansion



#### **IMPERA ControlPads**

• Simple user interface & control processor in a single package



### **APPRIMO Touch Panels**

- Touch8i All-In-One solution:
  -