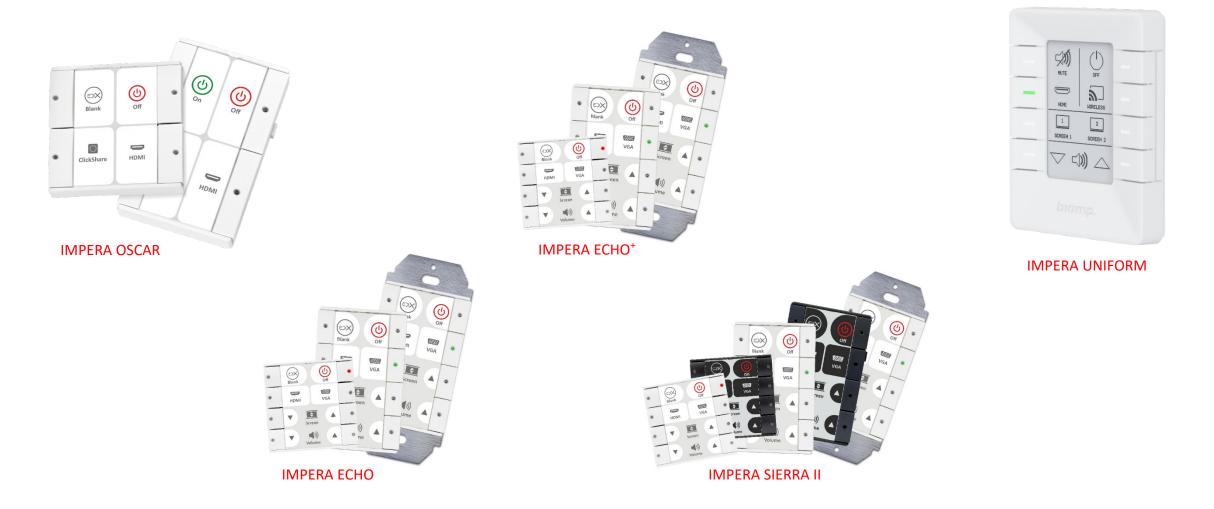

#### **IMPERA ControlPads**

• Simple user interface & control processor in a single package