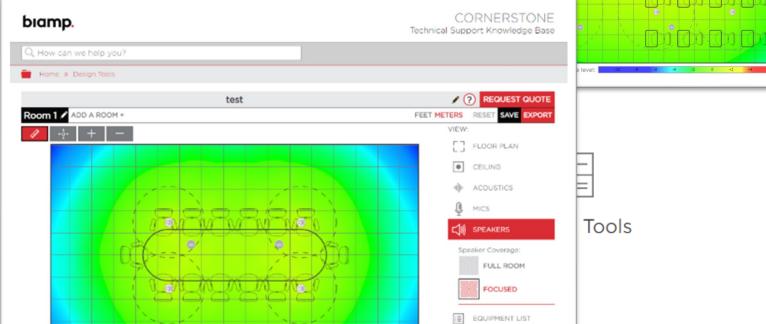

#### • The single design tool

- Dimensions
- Acoustic data
- Delivers microphone design
- Delivers loudspeaker design
- Microphone
- Fully adaptive equipment list generation
- Delivers customer facing documentation

#### Insures a

biamp.

Demo Classroom 🥙 ADD A CLASSROOM +

Demo

Technical Support Knowledge Base

CEILING

ACOUSTICS

)) SPEAKER

D6 (6.5")

FULL ROOM

FEET METERS

REQUEST QUOT