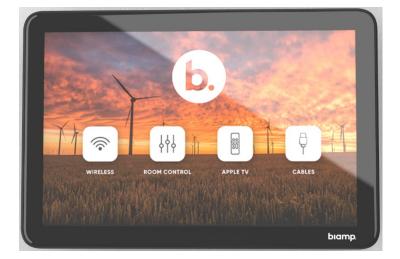

### **APPRIMO Touch Panels**

- Touch8i All-In-One solution:
  - Touch panel and control processor in a single device
  - Controls up to 20 IP controlled devices
  - No "traditional" control ports
  - PoE Powered
  - Tabletop and wall mounting options

**APPRIMO TOUCH 8i** 