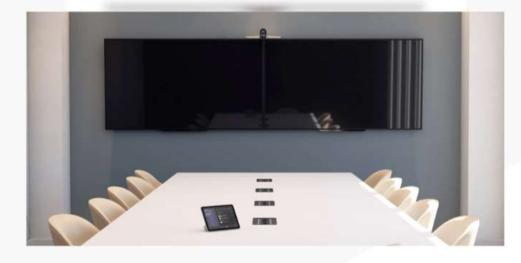

## INTRODUCING THE POLY STUDIO E70 CAMERA

### Intelligently designed camera for smarter hybrid meetings

- The Poly Studio E70 is a first of its kind intelligent camera that brings mind-blowing video quality, state-of-the-art audio features, and advanced analytics to modern meeting rooms.
- Dual lenses with 20-megapixel 4K sensors provide life-like detail
- Poly DirectorAl technology creates an unparalleled video experience, perfect for hybrid working environments.
- Coming to the July 1 pricelist
- MSRP \$3,499 \*Price could vary in different countries

## BIG THINGS COME IN SMALL PACKAGES

Small footprint, big experience **Dimensions:** 

321mm (W) x 102mm (H) x 89.1mm (D) 12.63" (W) x 4.02" (H) x 3.51" (D)