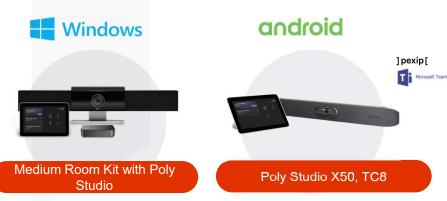

## MEDIUM ROOM

## **POLY STUDIO ROOM KIT**

- Getting the meeting up and running quickly is a must.
- To hear and be heard, see and be seen.
- Easily share screens, content and multimedia.
- Keep outside distractions at a minimum to help everyone focus.