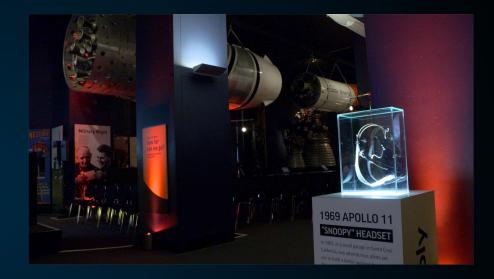

The first words of Commander Neil Armstrong as he stepped onto the moon were transmitted through his **Plantronics MS50** headset: "That's one small step for [a] man, one giant leap for mankind."