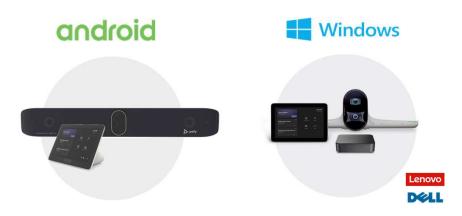

## **CHOOSE YOUR DESIRED PLATFORM**

## THE MICROSOFT EXPERIENCE

### Poly for an all-in-one Microsoft Teams

Poly builds the perfect Hybrid Meeting Room Environment for Microsoft Meet Demands – One UE Only