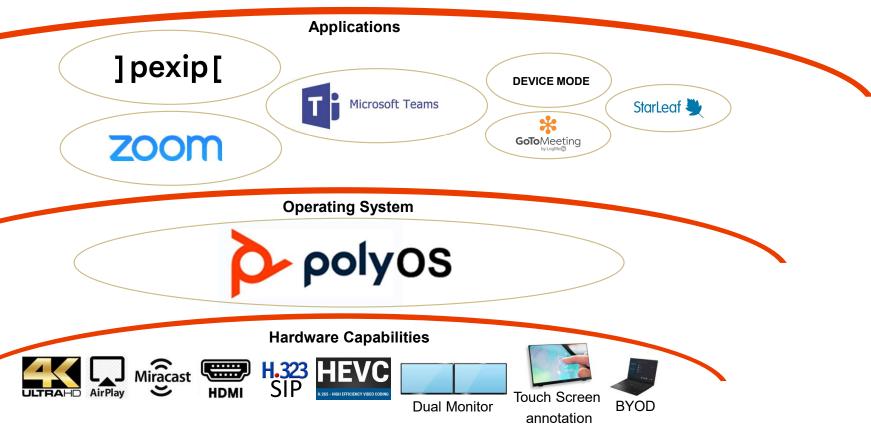

## **CHOOSE YOUR DESIRED PLATFORM**

#### **POLY VIDEO APP**

For flexibility with nearly any cloud video service

Easily connect into cloud video service through H.323 and SIP support

]pexip[

### **ZOOM APP**

For a rich, native full-featured Zoom Rooms experience

Poly Studio X family becomes a Zoom Room with no PC or Mac

### OR ANOTHER EXPERIENCE?

Poly is certified by Barco and Mersive

Poly BYOD devices and Poly Studio X family easily enables your desired enduser experience

## **POLY OS PLATFORM**

The new and Flexible Video Conferencing