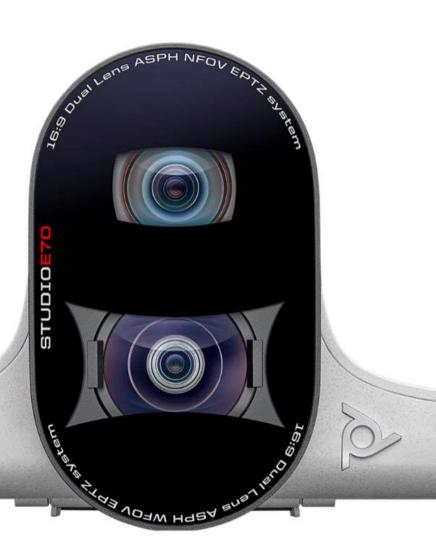

## INTRODUCING THE POLY STUDIO E70 CAMERA

### Intelligently designed camera for smarter hybrid meetings

- The Poly Studio E70 is a first of its kind intelligent camera that brings mind-blowing video quality, state-of-the-art audio features, and advanced analytics to modern meeting rooms.
- Dual lenses with 20-megapixel 4K sensors provide life-like detail
- Poly DirectorAl technology creates an unparalleled video experience, perfect for hybrid working environments.
- Coming to the July 1 pricelist
- MSRP \$3,499 \*Price could vary in different countries

#### LOOK AT ME

Dual lenses (120/70 FOV 20MP 4K+) ensure everyone in the room is seen clearly