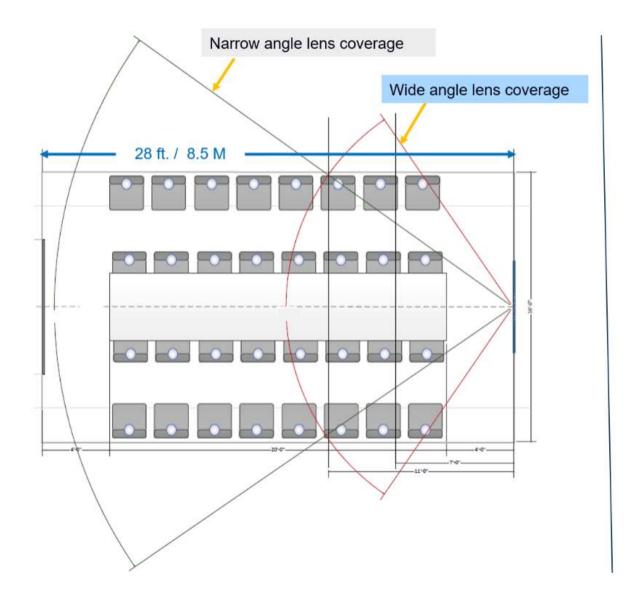

### **Designed for large rooms**

- Dual lenses allow the Studio E70 to blanket the room in coverage.
- Provides optical image quality with digital capabilities.
- We can perform features with this design that optical zoom cameras cannot match.
- The ability for us to provide multiple video streams enables future capabilities

#### LOOK AT ME

Dual lenses (120/70 FOV 20MP 4K+) ensure everyone in the room is seen clearly