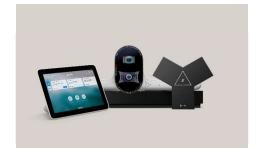

## MEDIUM ROOM

## **POLY STUDIO ROOM KIT**

- Getting the meeting up and running quickly is a must.
- To hear and be heard, see and be seen.
- Easily share screens, content and multimedia.
- Keep outside distractions at a minimum to help everyone focus.