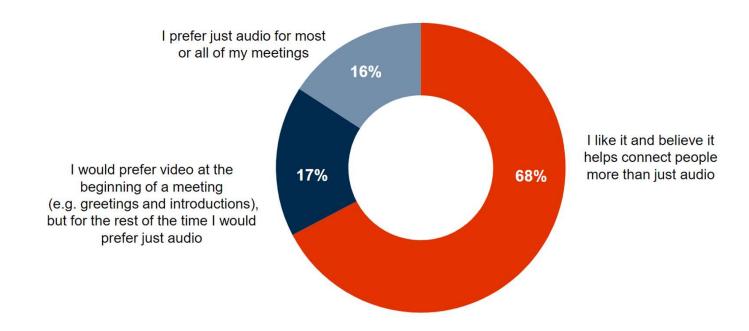

arly pandemic**

Quick fix with USB devices in the meeting rooms



### **During pandemic**

Upgraded meeting room with native Teams Rooms solutions



### Post pandemic

Hybrid work is here to stay, updating meeting rooms to ensure eqality

Updating size of spaces

Focus on acoustic



## MAKE HYBRID WORK, WORK!

## HOME



### **Early pandemic**

Found a way to work from home



### **During pandemic**

Our work moved into our personal space



### Post pandemic

Ensure employees have the right equipment to perform the best



## MAKE HYBRID WORK, WORK!

## HOME



### **Early pandemic**

Found a way to work from home



### **During pandemic**

Our work moved into our personal space



### Post pandemic

Ensure employees have the right equipment to perform the best



## **WHY VIDEO**





## **POLY VIDEO FAMILY**

### All-in-one USB **STUDIO**



Best low-cost alternative for BYOD workflows.

### All-in-one video bars STUDIO X SERIES



Studio X30: best for huddle rooms and small offices.

Studio X50: best for small to medium sized rooms.

Studio X70: best for large rooms.

### **Modular solution** for larger rooms G7500



Best for large customized conference rooms.

### **Smart Systems MICROSOFT TEAMS**



Best for rooms of all sizes running Microsoft Teams Rooms.



## **CHOOSE YOUR DESIRED PLATFORM**



#### **POLY VIDEO APP**

For flexibility with nearly any cloud video service

Easily connect into cloud video service through H.323 and SIP support

]pexip[



### **ZOOM APP**

For a rich, native full-featured Zoom Rooms experience

Poly Studio X family becomes a Zo