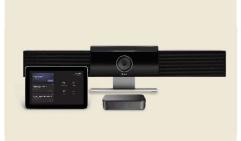

## LARGE ROOM

## **POLY STUDIO ROOM KIT**

### YOUR COMMUNICATION NEEDS

- Collaboration is key, so easy access to favorite platforms is a must.
- Being able to share content must be easy, quick and seamless.
- · Hear and be heard, see and be seen.
- Keep outside distractions at a minimum to help everyone focus.