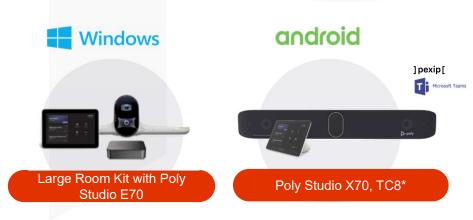

## LARGE ROOM

## **POLY STUDIO ROOM KIT**

### YOUR COMMUNICATION NEEDS

- Collaboration is key, so easy access to favorite platforms is a must.
- Being able to share content must be easy, quick and seamless.
- · Hear and be heard, see and be seen.
- Keep outside distractions at a minimum to help everyone focus.