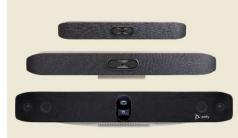

## INTRODUCING THE POLY STUDIO E70 CAMERA

### Intelligently designed camera for smarter hybrid meetings

- The Poly Studio E70 is a first of its kind intelligent camera that brings mind-blowing video quality, state-of-the-art audio features, and advanced analytics to modern meeting rooms.
- Dual lenses with 20-megapixel 4K sensors provide life-like detail
- Poly DirectorAl technology creates an unparalleled video experience, perfect for hybrid working environments.
- Coming to the July 1 pricelist
- MSRP \$3,499 \*Price could vary in different countries