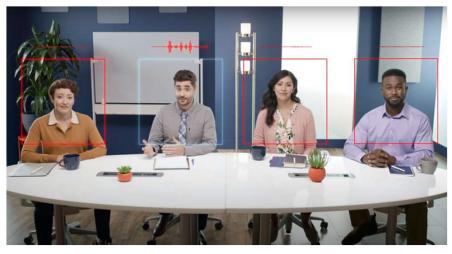

## **POLY DIRECTOR AI**

Poly DirectorAl is our proprietary suite of Al technology that provides end-users with an automatic camera experience during their meetings

- Automatic framing mode for group or speaker
- Presenter Mode
- Equal representation of room participants in the room of any size
- Engaging far end experience as the view is optimized
- Works well with any of Teams Rooms layout

DirectorAl intelligently frames group or speaker

## **POLY DIRECTORAL**

- Poly DirectorAl is the brain behind Poly's cuttingedge video experiences.
- It uses AI and machine learning technology to deliver real-time automatic transitions, framing and tracking that make everyone feel like they are in the room together.
- Poly DirectorAl perfects the hybrid working experience by seamlessly connecting the meeting room to the home office.