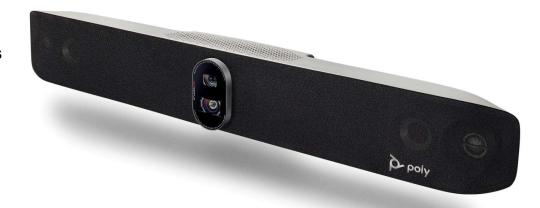

### All-in-one video bars STUDIO X SERIES

Studio X30: best for huddle rooms and small offices.

Studio X50: best for small to medium sized rooms.

Studio X70: best for large rooms.

## **STUDIO X FAMILY FEATURES**

|                          | Poly Studio X30                                                     | Poly Studio X50                                                     | Poly Studio X70                                                     |
|--------------------------|---------------------------------------------------------------------|---------------------------------------------------------------------|---------------------------------------------------------------------|
|                          | print 1                                                             | Ď selv                                                              | D-perty                                                             |
| Form Factor<br>W x H x D | All-in-One<br>442 x 63 x 62 mm                                      | All-in-One<br>762 x 102 x 102 mm                                    | All-in-One<br>840 x 136 H x 117 D                                   |
| Target Room Size         | Huddle                                                              | Small to Medium                                                     | Medium and Large Rooms                                              |
| Monitors                 | Single                                                              | Dual                                                                | Dual                                                                |
| Speakers                 | Mono                                                                | Stereo                                                              | 2-way Stereo plus Bass ports                                        |
| Microphones              | 4 MEMS                                                              | 3 MEMS / 2 Cardioid<br>2 <sup>nd</sup> Order Mics                   | 2 MEMS / 2 Cardioid<br>2 <sup>nd</sup> Order Mics                   |
| Camera                   | Single 4K/30<br>120° FOV<br>4x zoom                                 | Single 4K/30<br>120° FOV<br>5x zoom                                 | Dual 4K+/30<br>120° + 70° FOV<br>7.3x zoom                          |
| Camera tracking/Framing  | Yes                                                                 | Yes                                                                 | Yes                                                                 |
| Air Quality Sensors      | No                                                                  | No                                                                  | Yes (post-FA)                                                       |
| Content Collaboration    | HDMI Input<br>Device Mode                                           | HDMI Input<br>Device Mode                                           | HDMI Input<br>Device Mode (Post FA)                                 |
| Enterprise Management    | Zero-Touch On-Boarding<br>Device Management<br>Analytics<br>Updates | Zero-Touch On-Boarding<br>Device Management<br>Analytics<br>Updates | Zero-Touch On-Boarding<br>Device Management<br>Analytics<br>Updates |