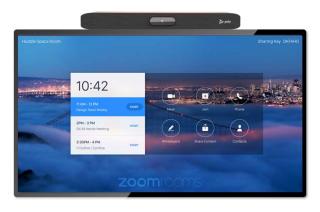

### **ZOOM APP**

For a rich, native full-featured Zoom Rooms experience

Poly Studio X family becomes a Zoom Room with no PC or Mac