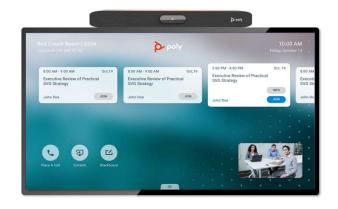

### **ZOOM APP**

For a rich, native full-featured Zoom Rooms experience

Poly Studio X family becomes a Zoom Room with no PC or Mac